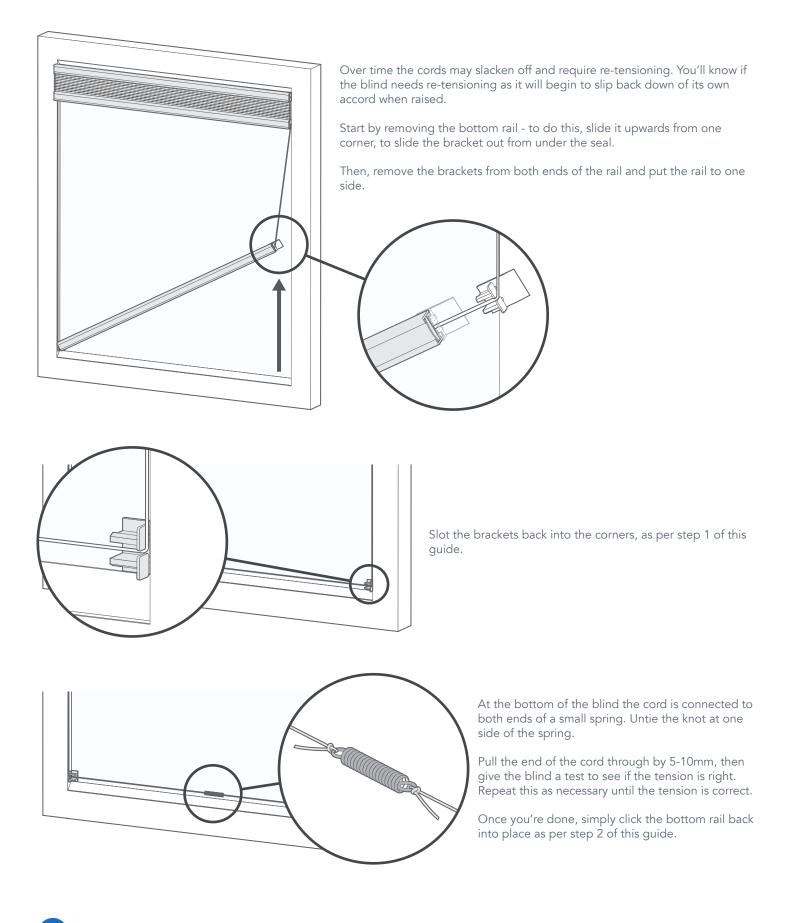

far as possible, with one bracket in each corner of the glass.

### Installing the blind



Clip the headrail onto the brackets at the top of the window by aligning the rail with the brackets and pushing the rail back towards the glass until you hear it click into place.

Hook the cord through the centre of the lower bracket on both sides of the window. The cord should be running straight down the edge of the glass, hooking around the bracket. Make sure it's passing through the centre of the bracket and then straight across the bottom of the window.

To finish, clip the bottom rail into the lower brackets by aligning the rail with the brackets and pushing back firmly towards the glass, until the rail clicks into place.



### Adjusting the tension

# Installation Guide ClickFIT Blinds

3