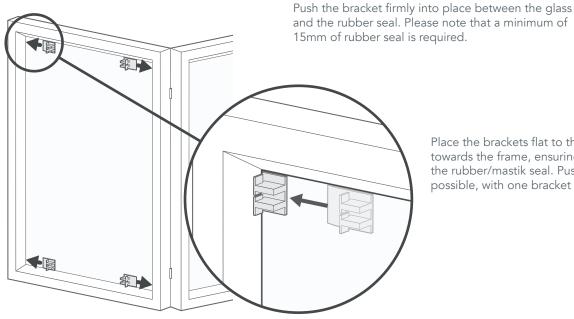

### Installing the brackets

Place the brackets flat to the glass and push them in towards the frame, ensuring that they slide in under the rubber/mastik seal. Push in each bracket as far as possible, with one bracket in each corner of the glass.