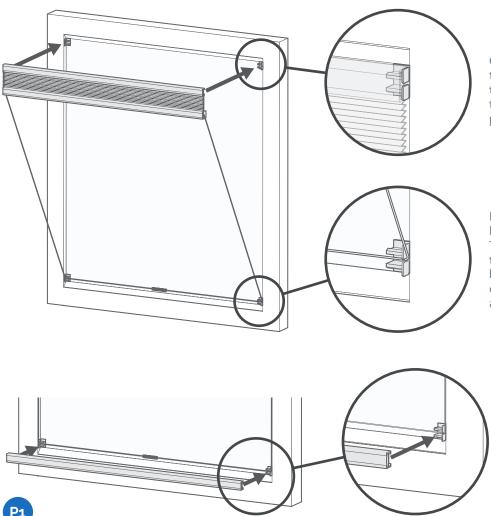

### Installing the blind

Clip the headrail onto the brackets at the top of the window by aligning the rail with the brackets and pushing the rail back towards the glass until you hear it click into place.

Hook the cord through the centre of the lower bracket on both sides of the window. The cord should be running straight down the edge of the glass, hooking around the bracket. Make sure it's passing through the centre of the bracket and then straight across the bottom of the window.

To finish, clip the bottom rail into the lower brackets by aligning the rail with the brackets and pushing back firmly towards the glass, until the rail clicks into place.